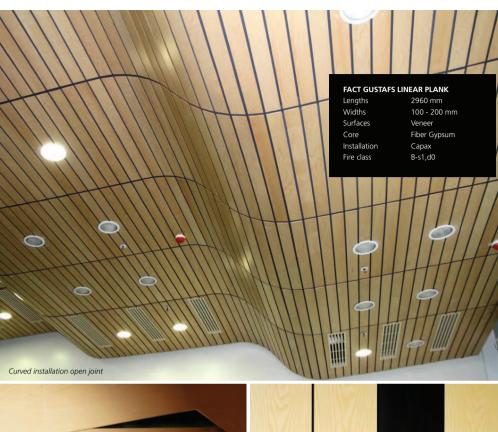

# *PLANK*

Gustafs Linear Planks lets you combine a beautiful linear design with the best possible fire rating. Using the famous Gustafs Capax installation system a perfect end result will be guaranteed as well the option to fully integrate the Planks with Gustafs Panels and Ribs. Every Plank comes with one unique and full crown veneer flitch for the most exclusive experience.

# FIRE

The fiber gypsum core in the Planks is not only non combustible and gives the Planks a total rating of B-s1,d0 including the veneer, it also gives the Planks an absolute stable form and seamless perfection - forever!

# INSTALLATION

Using Capax profiles or clips, the Planks can be installed vertically, horizontally or diagonal and with closed or more eye catching coloured open joints between the Planks. Linear Planks are the perfect tool to create curved walls and ceilings.