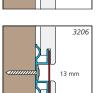

fs Panels and Ribs. Every Plank comes with one unique and full crown veneer flitch for the most exclusive experience.

# FIRE

The fiber gypsum core in the Planks is not only non combustible and gives the Planks a total rating of B-s1,d0 including the veneer, it also gives the Planks an absolute stable form and seamless perfection - forever!

# **ACOUSTICS**

The Gustafs Linear Planks can also be perforated as a design element or to achieve a higher sound absorption value.

# INSTALLATION

Using Capax profiles or clips, the Planks can be installed vertically, horizontally or diagonal and with closed or more eye catching coloured open joints between the Planks. Linear Planks are the perfect tool to create curved walls and ceilings.

# **INSTALLATION PROPOSALS**









Full lengths









3201







54 55