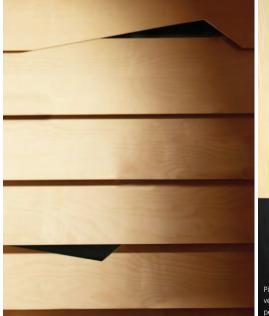

# INSTALLATION

Using Capax profiles or clips, the Planks can be installed vertically, horizontally or diagonal and with closed or more eye catching coloured open joints between the Planks. Linear Planks are the perfect tool to create curved walls and ceilings.