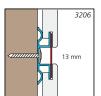

tafs Panels and Ribs. Every Plank comes with one unique and full crown veneer flitch for the most exclusive experience.

# FIRE

The fiber gypsum core in the Planks is not only non combustible and gives the Planks a total rating of B-s1,d0 including the veneer, it also gives the Planks an absolute stable form and seamless perfection - forever!

# **ACOUSTICS**

The Gustafs Linear Planks can also be perforated as a design element or to achieve a higher sound absorption value.

# INSTALLATION

Using Capax profiles or clips, the Planks can be installed vertically, horizontally or diagonal and with closed or more eye catching coloured open joints between the Planks. Linear Planks are the perfect tool to create curved walls and ceilings.

# **INSTALLATION PROPOSALS**









Full lengths









3201







54 55