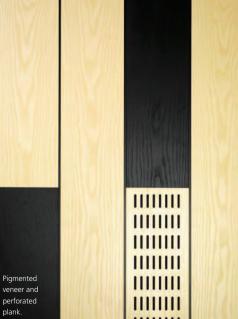

# **ACOUSTICS**

The Gustafs Linear Planks can also be perforated as a design element or to achieve a higher sound absorption value.